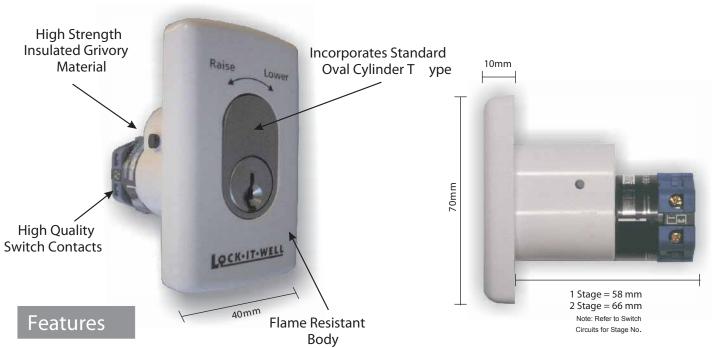

# "O Series" Oval

Incorporates standard Oval lock cylinders.

Cylinder easily removed and re-assembled without switch removal.

May be master keyed into all common lock brands and high security lock systems.

Lazy cam allows for key removal in both off and on positions. Captive key available.

Electrical isolated cylinder with self extinguishing body for safety

### **OVAL** Series

Supplied complete with 570 Series compatible cylinder and two keys. Supplied with 115 x70 Clipsal 2000 Series mounting plate.