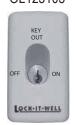

y Ltd Quality Ass Compar

# "O Series" Oval



Incorporates standard Oval lock cylinders.

Cylinder easily removed and re-assembled without switch removal.

May be master keyed into all common lock brands and high security lock systems.

Lazy cam allows for key removal in both off and on positions. Captive key available.

Electrical isolated cylinder with self extinguishing body for safety

### **OVAL** Series

Supplied complete with 570 Series compatible cylinder and two keys. Supplied with 115 x70 Clipsal 2000 Series mounting plate.

# **OVAL 1**

Lazy Cam
1 N/O, 1 N/C changeover
OL125105



### OVAL 2

Spring Return
1 N/O, 1 N/C changeover
OL115004



## OVAL 3

Spring Return to Centre
ON/OFF/ON
OL115007



### OVAL 4

Captive Key
1 N/O, 1 N/C changeover
OL115003



Specialised Security Products
Patented & Registered Designs
©copyright Lock It Well 2008