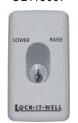

y Ltd Quality Ass Compar

# "O Series" Oval



Incorporates standard Oval lock cylinders.

Cylinder easily removed and re-assembled without switch removal.

May be master keyed into all common lock brands and high security lock systems.

Lazy cam allows for key removal in both off and on positions. Captive key available.

Electrical isolated cylinder with self extinguishing body for safety

### **OVAL** Series

Supplied complete with 570 Series compatible cylinder and two keys. Supplied with 115 x70 Clipsal 2000 Series mounting plate.

# **OVAL 1**

Lazy Cam
1 N/O, 1 N/C changeover
OL125105



### OVAL 2

Spring Return
1 N/O, 1 N/C changeover
OL115004



## OVAL 3

Spring Return to Centre
ON/OFF/ON
OL115007



### OVAL 4

Captive Key
1 N/O, 1 N/C changeover
OL115003



Specialised Security Products
Patented & Registered Designs
©copyright Lock It Well 2008